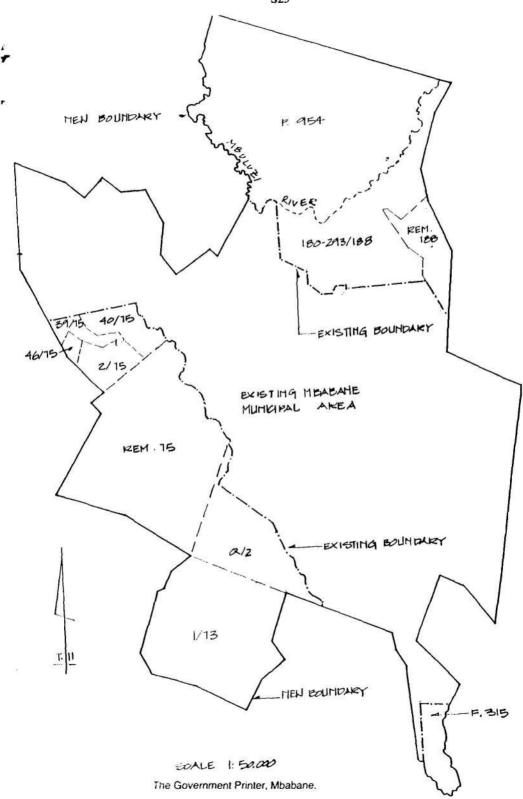

Notice is hereby given that an application has been made by Jeremiah M. Mnisi of Box 80 Tshaneni for a grant of a Pedlar's Licence to operate in the Lubombo Region under the style "ZAMOKWAKHO." This will be heard in the Regional Secretary's Conference Room on Tuesday the 6th July 1993 at 10.00 a.m.