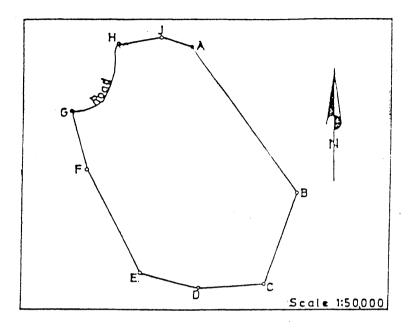

## SITEKI

The figure A, B, C, D, E, F, G, centre line of road, H, J, A, represents the Urban Area of Siteki, in extent 788,6409 hectares, situated in the district of Lubombo.

# CO - ORDINATES Lo. 31°

| Y            | X          |
|--------------|------------|
| A — 94785,53 | 2925262,70 |
| B — 96261,31 | 2927339,06 |
| C - 95788,86 | 2928733,48 |
| D - 94825,17 | 2928801,60 |
| E - 94030,49 | 2928589,39 |
| F - 93294,75 | 2927076,75 |
| G - 93089,97 | 2926199,44 |
| H - 93713,37 | 2925220,24 |
| J 94343,68   | 2925085,12 |