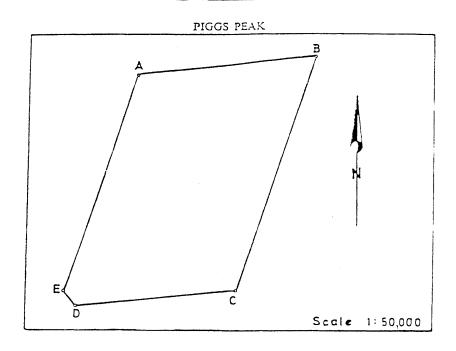

# **NHLANGANO**

The figure A,B,C,D,E,F,G,H,J, represents the Urban Area of Nhlangano situated in the district of Shiselweni.

|   | CO-ORDINATES | Lo. 31     |
|---|--------------|------------|
|   | Y            | X          |
| Α | -18417,06    | 2997267,94 |
| В | -19876,95    | 2998914,31 |
| С | -21556,94    | 3000502,57 |
| D | -20520,70    | 3001550,84 |
| E | -19468,34    | 3000433,12 |
| F | -17638,76    | 3001069,01 |
| G | -16822,31    | 3000375,18 |
| Η | -18332,85    | 2999227,83 |
| J | -17375,26    | 2998191,27 |